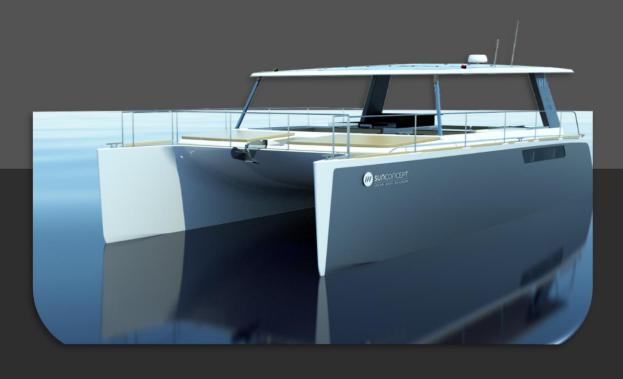

# CAT12.0 LOUNGE

WORKSHIP THE SUN AND ENJOY FREE ENERGY

Thought for marine tour operators, the Sun Concept CAT 12.0 Lounge is the best option for a nautical experience in close contact with Nature.

Spacious, versatile e very comfortable, it is ideal for unforgettable trips in a river, lake or sea, always in harmony with the environment.

Offers your clients moment to repeat and to remember. Live in Nature and safeguard its future!

03

04

# Zero Co2 emissions

At Sun Concept's CAT 12.0 Lounge, your clients can have a glamorous meal on board, appreciate a beautiful sunset, dive in refreshing water, enjoy sunny days, sightseeing dolphins or just have the pleasure of sailing for hours in silence, just admiring the landscape.

# O 5 ENJOY LIFE AND TRASURE EVERY MOMENT

The Sun is your energy source, offering a better future with smarter energy!

The wide and adjustable layout makes the Cat 12.0 Lounge as the clear option for nautical experiences and touristic events, always comfortable and in harmony with Nature.