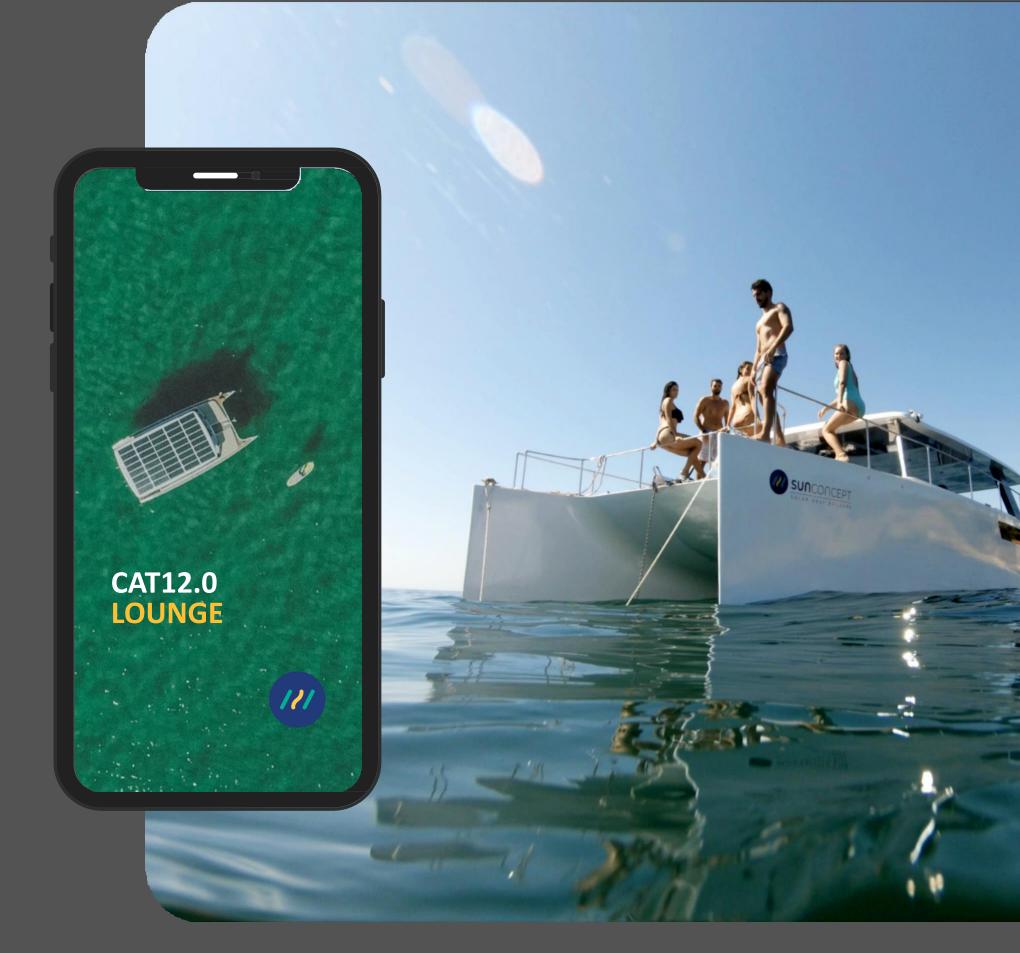

# GAT12.0 LOUNGE

A BRIGHTER FUTURE IS WITH SMATER ENERGY

# CAT12.0 LOUNGE

WORKSHIP THE SUN AND ENJOY FREE ENERGY

Thought for marine tour operators, the Sun Concept CAT 12.0 Lounge is the best option for a nautical experience in close contact with Nature.

Spacious, versatile e very comfortable, it is ideal for unforgettable trips in a river, lake or sea, always in harmony with the environment.