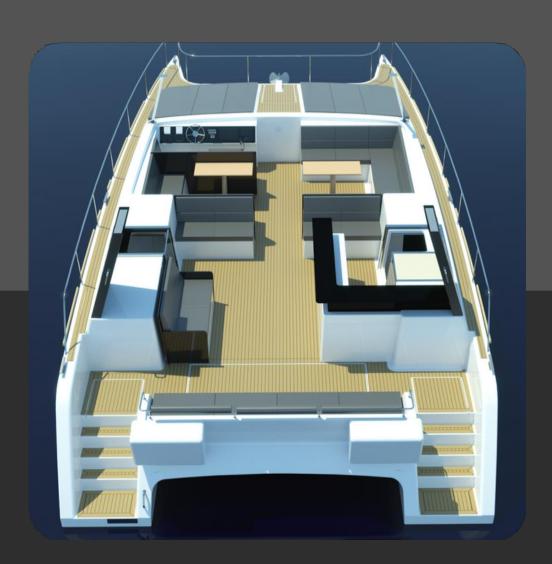

### TECHNICAL SPECIFICATIONS

08

#### **TECHNICAL DATA**

LOA 11.90 METERS | LWL 11,75 METERS | BEAM 5.95 METERS | DEPTH 2.20 METERS | DRAFT 1.10 METERS | LIGHT DISPLACEMENT 8 T | AUTONOMOUS PRODUCTION 6,4 kW Peak | BATTERY CAPACITY UP TO 160 kWh | MOTORIZATION UP TO 2 x 50 Kw | RECOMMENDED CRUISE SPEED 7 knots | MAXIMUM SPEED UP TO 15 knots | RECOMMENDED CRUISE SPEED AUTHONOMY UP TO 14 HOURS | AUTONOMY AT MAXIMUM SPEED UP TO 4 HOURS | UNLIMITED REDUCED SPEED AUTONOMY

#### **BASIC EQUIPMENT**

FURNITURE | UPHOLSTERY | BOW SUNBED | BAR | 2 WC | FOAM FLOORING | TRANSOM SHOWER | LED LIGHTING | OUTBOARD STAIR | TOE RAIL | LED NAVIGATION LIGHTS | 220V | FUSION INTERIOR / EXTERIOR RADIO AND SPEAKERS | CHARTPLOTTER RAYMARINE 9 "