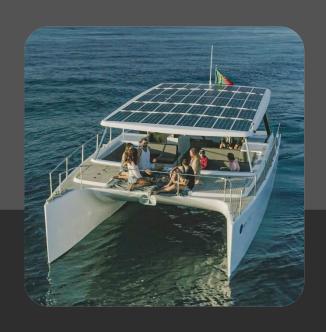

# CAT12.0 LOUNGE

WORKSHIP THE SUN AND ENJOY FREE ENERGY

Thought for marine tour operators, the Sun Concept CAT 12.0 Lounge is the best option for a nautical experience in close contact with Nature.

Spacious, versatile e very comfortable, it is ideal for unforgettable trips in a river, lake or sea, always in harmony with the environment.

Offers your clients moment to repeat and to remember. Live in Nature and safeguard its future!

03

04

# Zero Co2 emissions

At Sun Concept's CAT 12.0 Lounge, your clients can have a glamorous meal on board, appreciate a beautiful sunset, dive in refreshing water, enjoy sunny days, sightseeing dolphins or just have the pleasure of sailing for hours in silence, just admiring the landscape.

# O 5 ENJOY LIFE AND TRASURE EVERY MOMENT

The Sun is your energy source, offering a better future with smarter energy!

The wide and adjustable layout makes the Cat 12.0 Lounge as the clear option for nautical experiences and touristic events, always comfortable and in harmony with Nature.