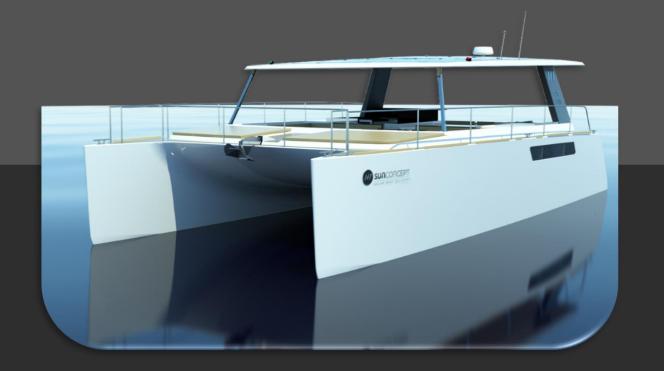

# CUSTOMIZABLE EXTERIORS

Choose the hull color that suites you

07

EXTERIOR\_GUNMETAL

Version GUNMETAL (extra)

EXTERIOR\_WHITE

Version WHITE.