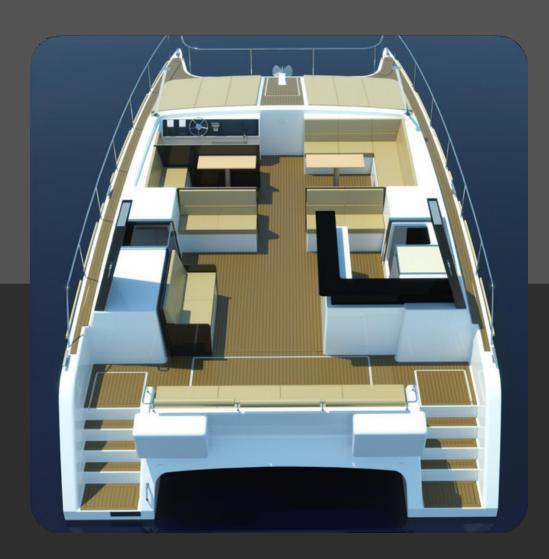

### TECHNICAL SPECIFICATIONS

08

#### **TECHNICAL DATA**

LOA 11.90 METERS | LWL 11,75 METERS | BEAM 5.95 METERS | DEPTH 2.20 METERS | DRAFT 1.10 METERS | LIGHT DISPLACEMENT 8 T | AUTONOMOUS PRODUCTION 6,4 kW Peak | BATTERY CAPACITY UP TO 160 kWh | MOTORIZATION UP TO 2 x 50 Kw | RECOMMENDED CRUISE SPEED 7 knots | MAXIMUM SPEED UP TO 15 knots | RECOMMENDED CRUISE SPEED AUTHONOMY UP TO 14 HOURS | AUTONOMY AT MAXIMUM SPEED UP TO 4 HOURS | UNLIMITED REDUCED SPEED AUTONOMY

#### **BASIC EQUIPMENT**

FURNITURE | UPHOLSTERY | BOW SUNBED | BAR | 2 WC | FOAM FLOORING | TRANSOM SHOWER | LED LIGHTING | OUTBOARD STAIR | TOE RAIL | LED NAVIGATION LIGHTS | 220V | FUSION INTERIOR / EXTERIOR RADIO AND SPEAKERS | CHARTPLOTTER RAYMARINE 9 "